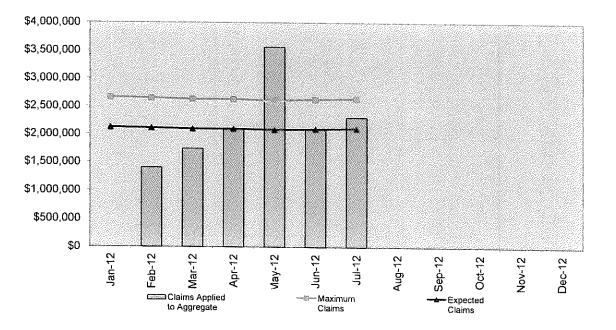

|
| Nov-12 |                |                                           |                    |                   |                |                    |                     |                  |                                |               |
| Dec-12 | \$4 0FD 00M    | 1944 af 1956 af 2004 after anti-successon | <b>.</b>           |                   |                |                    |                     |                  |                                |               |
| YTD    | \$1,358,907    | \$18,372,077                              | \$14,697,661       | \$10,673,937      | \$2,644,778    | \$431,108          | \$13,749,822        | \$142,492        | \$13,176,223                   | 722%          |

Expected Funding Level YTD

90%



Plan Cost Summary Entire Consortium







Large Claimant Overview - Entire Consortium For the Months of January, 2012 through July, 2012

(altituti Chapter Fr Perfeentie Stoo Lioo 1 Dependent React-Oth Vasc Dev/Graft; Antineoplastic Chemo \$268,536 \$175,000 \$93,536 153% 2 Employee Ventricular Fibrillation; Cardiac Arrest \$223,955 \$175,000 \$48,955 128% 3 Spouse Cm ath atlg vn bps graft \$173,650 \$175,000 \$0 99% 4 Spouse Salmonella enteritis; Subendo infarct initial \$162,581 \$175,000 \$0 93 % 5 Employee Crnry athrscl native vssl \$141,884 \$175,000 \$0 81% 6 Employee **Crnry athrsci nativ vssi** \$134,740 \$175,000 \$0 77% 7 Dependent Surg comp nerv systm; streptococcal men. \$132,988 \$175,000 \$0 76% 8 Spouse Abdom aortic aneurysm \$130,260 \$175,000 \$0 74% 9 Spouse Lumbosacral spondylosis; lumbar disc dis. \$128,2